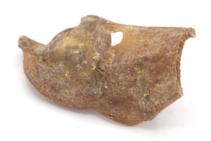

## Carnebello Beef Scalp

## Feed material for dogs

Eggersmann Carnebello Beef Sculp is a natural, pure chewing snack which is highly digestible and offers a nutritional rich complement to your dogs´ daily meal. As no additives are used in our dog treats and it is a single source protein product, you can feed it without risks to sensitive dogs. Our Carnebello Beef Sculp provides a long lasting chewing experience while it is helping to keep your dogs teeth clean. Due to the carefully drying process of our Beef Sculp, it is characterized by a high protein and mineral content. Your dog will love to chew Carnebello Beef Sculp as a tasty and healthy chewing treat.

As we are offering a completely natural product, the chews can vary in colour, form or size.

összetétel: 100 % Beef scalp

**analitikus összetevők és tartalmak**: 80,0 % nyers-fehérje, 7,9 % Nyers-zsiradék, 4,6 % nyers-hamu, 9,8 % nedvesség